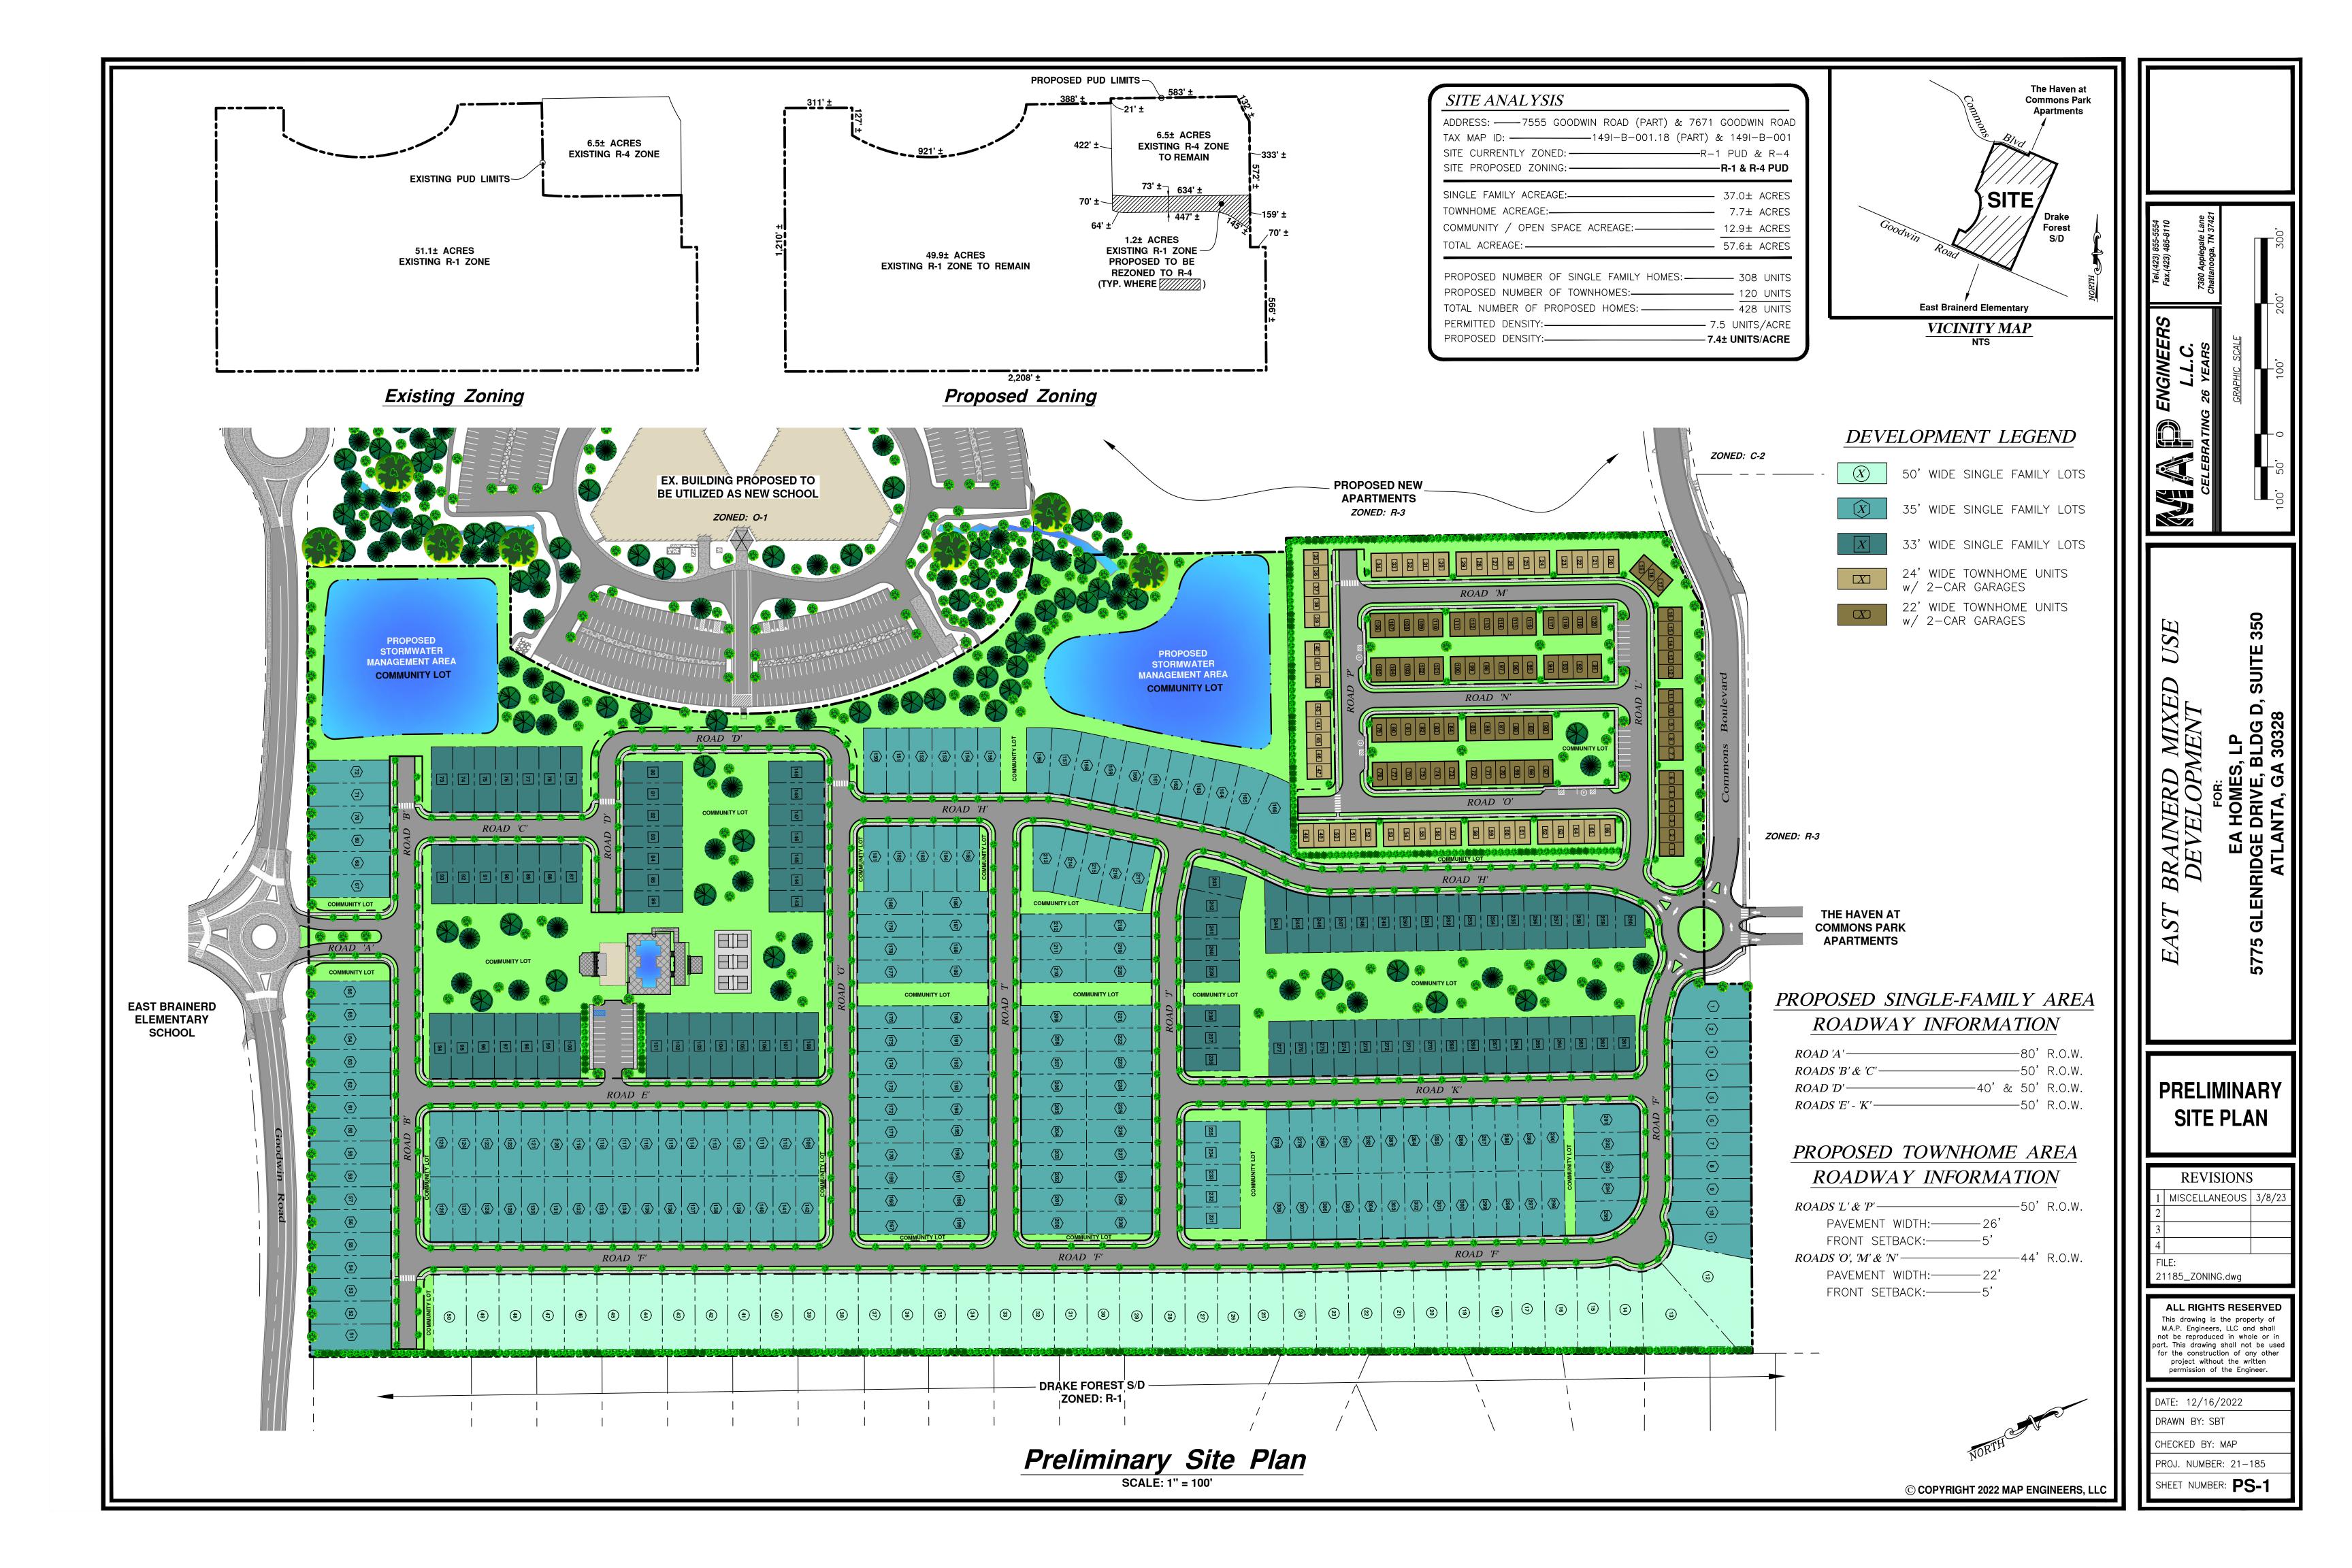

## **RESOLUTION NO. 31526**

A RESOLUTION APPROVING A SPECIAL EXCEPTIONS PERMIT FOR A RESIDENTIAL PLANNED UNIT DEVELOPMENT FOR PROPERTY LOCATED AT 7671 GOODWIN ROAD, SUBJECT TO CERTAIN CONDITIONS.

BE IT RESOLVED BY THE CITY COUNCIL OF THE CITY OF CHATTANOOGA, TENNESSEE, That there be and is hereby granted a Special Exceptions Permit for a Residential Planned Unit Development for property located at 7671 Goodwin Road, more particularly described in the attached maps and referenced in the legal description below:

An unplatted tract of land located at 7671 Goodwin Road and part of an unplatted tract of land located at 7555 Goodwin Road beginning at its northeast corner, thence southwest some 132 feet to a point, thence southwest 583 feet to a point, thence southeast some 21 feet to a point, thence southwest some 388 feet to a point, thence southeastwardly and southwestwardly along a curve some 921 feet to a point, thence northwestwardly some 127 feet to a point, thence southwestwardly some 311 feet to a point in the north line of the 7500 block of Goodwin Road, thence southeast some 315 feet to the southwest corner of Tax Map 149I-B-001 thence northeast some 912 feet to a point, thence northwest some 336 feet to a point, thence northeast some 971 feet to the northeast corner of Tax Map Number 149I-B-001.18, being the point of beginning and being part of the property described as Tract 1 and all of Tract 2 in Deed Book 13154, Page 73, ROHC. Tax Map Numbers 149I-B-001 and 001.18 (part).

This Special Exceptions Permit shall be subject to the condition that all internal streets shall be public. Note: Approval of a Planned Unit Development (PUD) is not an approval of curb cuts, road intersections, curve radii, right-of-way width or other similar items.