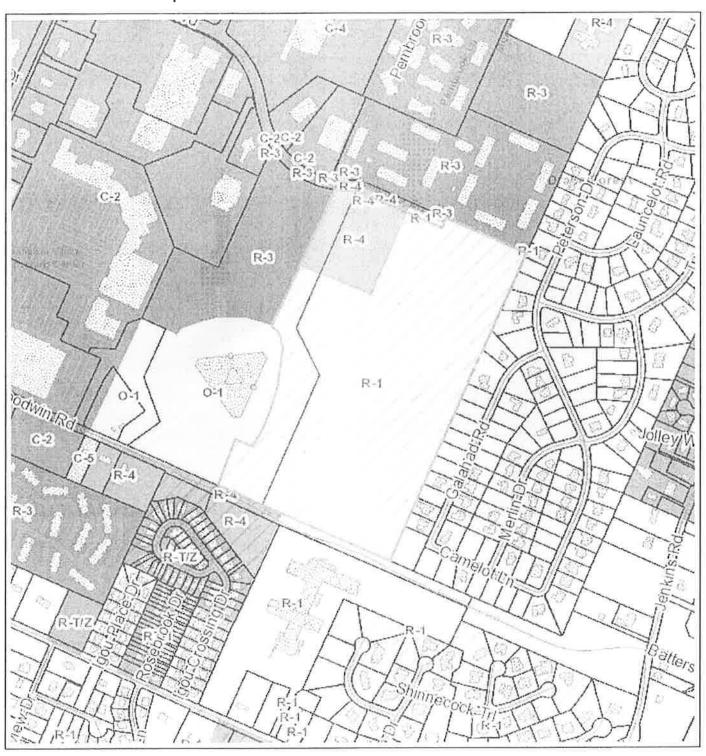

## **RESOLUTION NO. 31526**

A RESOLUTION APPROVING A SPECIAL EXCEPTIONS PERMIT FOR A RESIDENTIAL PLANNED UNIT DEVELOPMENT FOR PROPERTY LOCATED AT 7671 GOODWIN ROAD, SUBJECT TO CERTAIN CONDITIONS.

BE IT RESOLVED BY THE CITY COUNCIL OF THE CITY OF CHATTANOOGA, TENNESSEE, That there be and is hereby granted a Special Exceptions Permit for a Residential Planned Unit Development for property located at 7671 Goodwin Road, more particularly described in the attached maps and referenced in the legal description below:

An unplatted tract of land located at 7671 Goodwin Road and part of an unplatted tract of land located at 7555 Goodwin Road beginning at its northeast corner, thence southwest some 132 feet to a point, thence southwest 583 feet to a point, thence southeast some 21 feet to a point, thence southwest some 388 feet to a point, thence southeastwardly and southwestwardly along a curve some 921 feet to a point, thence northwestwardly some 127 feet to a point, thence southwestwardly some 311 feet to a point in the north line of the 7500 block of Goodwin Road, thence southeast some 315 feet to the southwest corner of Tax Map 149I-B-001 thence northeast some 912 feet to a point, thence northwest some 336 feet to a point, thence northeast some 971 feet to the northeast corner of Tax Map Number 149I-B-001.18, being the point of beginning and being part of the property described as Tract 1 and all of Tract 2 in Deed Book 13154, Page 73, ROHC. Tax Map Numbers 149I-B-001 and 001.18 (part).