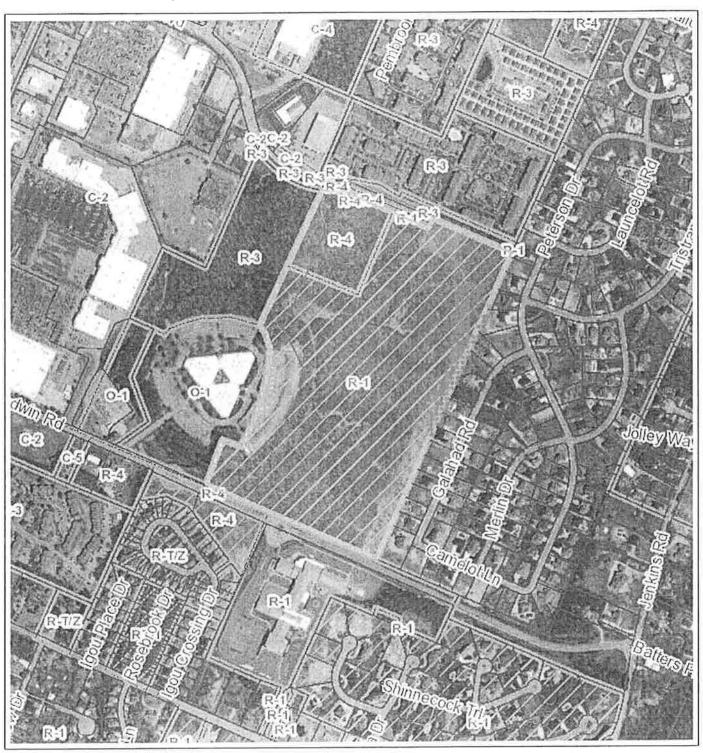

## **RESOLUTION NO. 31526**

A RESOLUTION APPROVING A SPECIAL EXCEPTIONS PERMIT FOR A RESIDENTIAL PLANNED UNIT DEVELOPMENT FOR PROPERTY LOCATED AT 7671 GOODWIN ROAD, SUBJECT TO CERTAIN CONDITIONS.

BE IT RESOLVED BY THE CITY COUNCIL OF THE CITY OF CHATTANOOGA, TENNESSEE, That there be and is hereby granted a Special Exceptions Permit for a Residential Planned Unit Development for property located at 7671 Goodwin Road, more particularly described in the attached maps and referenced in the legal description below:

An unplatted tract of land located at 7671 Goodwin Road and part of an unplatted tract of land located at 7555 Goodwin Road beginning at its northeast corner, thence southwest some 132 feet to a point, thence southwest 583 feet to a point, thence southeast some 21 feet to a point, thence southwest some 388 feet to a point, thence southeastwardly and southwestwardly along a curve some 921 feet to a point, thence northwestwardly some 127 feet to a point, thence southwestwardly some 311 feet to a point in the north line of the 7500 block of Goodwin Road, thence southeast some 315 feet to the southwest corner of Tax Map 149I-B-001 thence northeast some 912 feet to a point, thence northwest some 336 feet to a point, thence northeast some 971 feet to the northeast corner of Tax Map Number 149I-B-001.18, being the point of beginning and being part of the property described as Tract 1 and all of Tract 2 in Deed Book 13154, Page 73, ROHC. Tax Map Numbers 149I-B-001 and 001.18 (part).